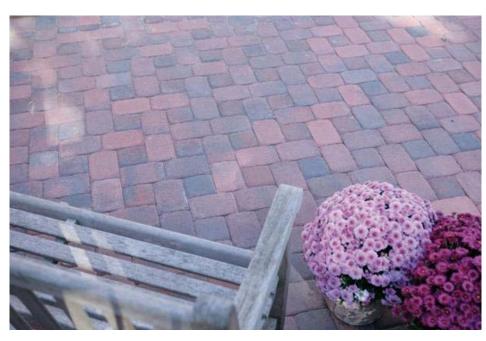

# Plaza Stone Large Rectangles Only (60mm)

Plaza Stone is a timeless paving stone with an impressionistic embossed surface profile. It creates a gentle and warm effect by combining the soft curved edges of the rectangular and square stones. Plaza Stone is available in many colors and in standard or Heritage™ Series (tumbled) finish to accommodate the most discriminating tastes and desires. Plaza Stone uses large-scale patterns to create interest and drama to commercial landscaping, while the stone's texture and pattern harmonize with surrounding buildings and site furnishings.

## **Product Images**

Plaza Stone Large Rectangles Only (60mm) is a trademark of the Pavestone Company. This product may not be available in every market we service.

Privacy Policy | Pavestone Sitemap

PASTING