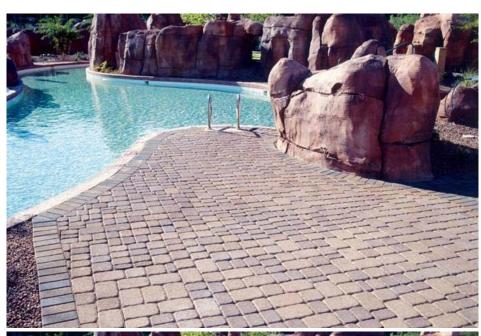

## Plaza Stone Squares Only (60mm)

Plaza Stone is a timeless paving stone with an impressionistic embossed surface profile. It creates a gentle and warm effect by combining the soft curved edges of the rectangular and square stones. Plaza Stone is available in many colors and in standard or Heritage™ Series (tumbled) finish to accommodate the most discriminating tastes and desires. Plaza Stone uses large-scale patterns to create interest and drama to commercial landscaping, while the stone's texture and pattern harmonize with surrounding buildings and site furnishings.

#### **Product Images**